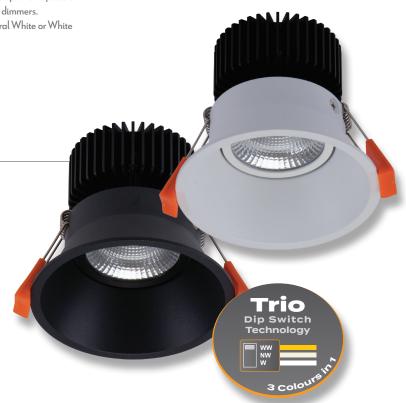

## Description

Anti-glare deep set 13W LED recessed adjustable downlight with COB chip and reflector. Comes complete with Led driver and flex/plug, fully dimmable with suitable dimmers. Available in Black or White frame, and with the choice of Warm White, Neutral White or White colour temperature options (Tri-colour switchable).

## Specification Features

Input Voltage: 240 V AC
Power (W): 13W
IP rating (IP): IP40

Lumens (lm): Warm White 3000K - 987lm

Neutral White 4000K - 1053lm

White 5000K - 1120lm

LED type: COB

CCT: 3000K - 4000K - 5000K (Switchable)