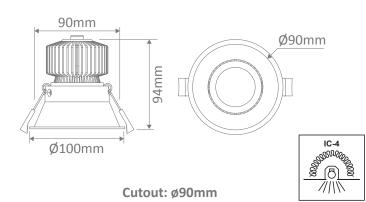

CRI: ≥90

Beam angle (°): 36°

Dimmable: Yes

Lifespan (hrs): 50,000hrs

Cutout (Ø): Ø90mm